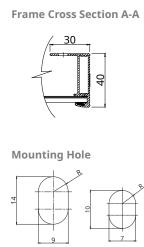

#### **ENGINEERING DRAWING (mm)**

# **MECHANICAL DATA**

| Specification                                                                                                                                                                                                                                                                                                                                                                                                                                                                                                                                                                                                                                                                                                                                                                                                                                                                                                                                                                                                                                                                                                                                                                                                                                                                                                                                                                                                                                                                                                                                                                                                                                                                                                                                                                                                                                                                                                                                                                                                                                                                                                                  | Data                                                |
|--------------------------------------------------------------------------------------------------------------------------------------------------------------------------------------------------------------------------------------------------------------------------------------------------------------------------------------------------------------------------------------------------------------------------------------------------------------------------------------------------------------------------------------------------------------------------------------------------------------------------------------------------------------------------------------------------------------------------------------------------------------------------------------------------------------------------------------------------------------------------------------------------------------------------------------------------------------------------------------------------------------------------------------------------------------------------------------------------------------------------------------------------------------------------------------------------------------------------------------------------------------------------------------------------------------------------------------------------------------------------------------------------------------------------------------------------------------------------------------------------------------------------------------------------------------------------------------------------------------------------------------------------------------------------------------------------------------------------------------------------------------------------------------------------------------------------------------------------------------------------------------------------------------------------------------------------------------------------------------------------------------------------------------------------------------------------------------------------------------------------------|-----------------------------------------------------|
| Cell Type                                                                                                                                                                                                                                                                                                                                                                                                                                                                                                                                                                                                                                                                                                                                                                                                                                                                                                                                                                                                                                                                                                                                                                                                                                                                                                                                                                                                                                                                                                                                                                                                                                                                                                                                                                                                                                                                                                                                                                                                                                                                                                                      | Poly-crystalline                                    |
| Cell Arrangement                                                                                                                                                                                                                                                                                                                                                                                                                                                                                                                                                                                                                                                                                                                                                                                                                                                                                                                                                                                                                                                                                                                                                                                                                                                                                                                                                                                                                                                                                                                                                                                                                                                                                                                                                                                                                                                                                                                                                                                                                                                                                                               | 144 [2 x (12 x 6) ]                                 |
| Dimensions                                                                                                                                                                                                                                                                                                                                                                                                                                                                                                                                                                                                                                                                                                                                                                                                                                                                                                                                                                                                                                                                                                                                                                                                                                                                                                                                                                                                                                                                                                                                                                                                                                                                                                                                                                                                                                                                                                                                                                                                                                                                                                                     | 2108 x 1048 x 40 mm                                 |
|                                                                                                                                                                                                                                                                                                                                                                                                                                                                                                                                                                                                                                                                                                                                                                                                                                                                                                                                                                                                                                                                                                                                                                                                                                                                                                                                                                                                                                                                                                                                                                                                                                                                                                                                                                                                                                                                                                                                                                                                                                                                                                                                | (83.0 x 41.3 x 1.57 in)                             |
| Weight                                                                                                                                                                                                                                                                                                                                                                                                                                                                                                                                                                                                                                                                                                                                                                                                                                                                                                                                                                                                                                                                                                                                                                                                                                                                                                                                                                                                                                                                                                                                                                                                                                                                                                                                                                                                                                                                                                                                                                                                                                                                                                                         | 24.9 kg (54.9 lbs)                                  |
| Front Cover                                                                                                                                                                                                                                                                                                                                                                                                                                                                                                                                                                                                                                                                                                                                                                                                                                                                                                                                                                                                                                                                                                                                                                                                                                                                                                                                                                                                                                                                                                                                                                                                                                                                                                                                                                                                                                                                                                                                                                                                                                                                                                                    | 3.2 mm tempered glass                               |
| Frame                                                                                                                                                                                                                                                                                                                                                                                                                                                                                                                                                                                                                                                                                                                                                                                                                                                                                                                                                                                                                                                                                                                                                                                                                                                                                                                                                                                                                                                                                                                                                                                                                                                                                                                                                                                                                                                                                                                                                                                                                                                                                                                          | Anodized aluminium alloy,                           |
|                                                                                                                                                                                                                                                                                                                                                                                                                                                                                                                                                                                                                                                                                                                                                                                                                                                                                                                                                                                                                                                                                                                                                                                                                                                                                                                                                                                                                                                                                                                                                                                                                                                                                                                                                                                                                                                                                                                                                                                                                                                                                                                                | crossbar enhanced                                   |
| J-Box                                                                                                                                                                                                                                                                                                                                                                                                                                                                                                                                                                                                                                                                                                                                                                                                                                                                                                                                                                                                                                                                                                                                                                                                                                                                                                                                                                                                                                                                                                                                                                                                                                                                                                                                                                                                                                                                                                                                                                                                                                                                                                                          | IP68, 3 bypass diodes                               |
| Cable                                                                                                                                                                                                                                                                                                                                                                                                                                                                                                                                                                                                                                                                                                                                                                                                                                                                                                                                                                                                                                                                                                                                                                                                                                                                                                                                                                                                                                                                                                                                                                                                                                                                                                                                                                                                                                                                                                                                                                                                                                                                                                                          | 4 mm² (IEC), 12 AWG (UL)                            |
| Cable Length<br>(Including Connector)                                                                                                                                                                                                                                                                                                                                                                                                                                                                                                                                                                                                                                                                                                                                                                                                                                                                                                                                                                                                                                                                                                                                                                                                                                                                                                                                                                                                                                                                                                                                                                                                                                                                                                                                                                                                                                                                                                                                                                                                                                                                                          | 1670 mm (65.7 in)                                   |
| Connector                                                                                                                                                                                                                                                                                                                                                                                                                                                                                                                                                                                                                                                                                                                                                                                                                                                                                                                                                                                                                                                                                                                                                                                                                                                                                                                                                                                                                                                                                                                                                                                                                                                                                                                                                                                                                                                                                                                                                                                                                                                                                                                      | T4 series or MC4                                    |
| Per Pallet                                                                                                                                                                                                                                                                                                                                                                                                                                                                                                                                                                                                                                                                                                                                                                                                                                                                                                                                                                                                                                                                                                                                                                                                                                                                                                                                                                                                                                                                                                                                                                                                                                                                                                                                                                                                                                                                                                                                                                                                                                                                                                                     | 27 pieces                                           |
| Per Container (40' HQ                                                                                                                                                                                                                                                                                                                                                                                                                                                                                                                                                                                                                                                                                                                                                                                                                                                                                                                                                                                                                                                                                                                                                                                                                                                                                                                                                                                                                                                                                                                                                                                                                                                                                                                                                                                                                                                                                                                                                                                                                                                                                                          | )594 pieces                                         |
| where the state of the formation of the state of the stat | Company and the set Company of the color set of the |