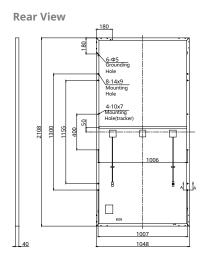

#### **ENGINEERING DRAWING (mm)**

# **MECHANICAL DATA**

| Specification                                                                                                                                                                                                                                                                                                                                                                                                                                                                                                                                                                                                                                                                                                                                                                                                                                                                                                                                                                                                                                                                                                                                                                                                                                                                                                                                                                                                                                                                                                                                                                                                                                                                                                                                                                                                                                                                                                                                                                                                                                                                                                                  | Data                                                |
|--------------------------------------------------------------------------------------------------------------------------------------------------------------------------------------------------------------------------------------------------------------------------------------------------------------------------------------------------------------------------------------------------------------------------------------------------------------------------------------------------------------------------------------------------------------------------------------------------------------------------------------------------------------------------------------------------------------------------------------------------------------------------------------------------------------------------------------------------------------------------------------------------------------------------------------------------------------------------------------------------------------------------------------------------------------------------------------------------------------------------------------------------------------------------------------------------------------------------------------------------------------------------------------------------------------------------------------------------------------------------------------------------------------------------------------------------------------------------------------------------------------------------------------------------------------------------------------------------------------------------------------------------------------------------------------------------------------------------------------------------------------------------------------------------------------------------------------------------------------------------------------------------------------------------------------------------------------------------------------------------------------------------------------------------------------------------------------------------------------------------------|-----------------------------------------------------|
| Cell Type                                                                                                                                                                                                                                                                                                                                                                                                                                                                                                                                                                                                                                                                                                                                                                                                                                                                                                                                                                                                                                                                                                                                                                                                                                                                                                                                                                                                                                                                                                                                                                                                                                                                                                                                                                                                                                                                                                                                                                                                                                                                                                                      | Poly-crystalline                                    |
| Cell Arrangement                                                                                                                                                                                                                                                                                                                                                                                                                                                                                                                                                                                                                                                                                                                                                                                                                                                                                                                                                                                                                                                                                                                                                                                                                                                                                                                                                                                                                                                                                                                                                                                                                                                                                                                                                                                                                                                                                                                                                                                                                                                                                                               | 144 [2 x (12 x 6) ]                                 |
| Dimensions                                                                                                                                                                                                                                                                                                                                                                                                                                                                                                                                                                                                                                                                                                                                                                                                                                                                                                                                                                                                                                                                                                                                                                                                                                                                                                                                                                                                                                                                                                                                                                                                                                                                                                                                                                                                                                                                                                                                                                                                                                                                                                                     | 2108 x 1048 x 40 mm                                 |
|                                                                                                                                                                                                                                                                                                                                                                                                                                                                                                                                                                                                                                                                                                                                                                                                                                                                                                                                                                                                                                                                                                                                                                                                                                                                                                                                                                                                                                                                                                                                                                                                                                                                                                                                                                                                                                                                                                                                                                                                                                                                                                                                | (83.0 x 41.3 x 1.57 in)                             |
| Weight                                                                                                                                                                                                                                                                                                                                                                                                                                                                                                                                                                                                                                                                                                                                                                                                                                                                                                                                                                                                                                                                                                                                                                                                                                                                                                                                                                                                                                                                                                                                                                                                                                                                                                                                                                                                                                                                                                                                                                                                                                                                                                                         | 24.9 kg (54.9 lbs)                                  |
| Front Cover                                                                                                                                                                                                                                                                                                                                                                                                                                                                                                                                                                                                                                                                                                                                                                                                                                                                                                                                                                                                                                                                                                                                                                                                                                                                                                                                                                                                                                                                                                                                                                                                                                                                                                                                                                                                                                                                                                                                                                                                                                                                                                                    | 3.2 mm tempered glass                               |
| Frame                                                                                                                                                                                                                                                                                                                                                                                                                                                                                                                                                                                                                                                                                                                                                                                                                                                                                                                                                                                                                                                                                                                                                                                                                                                                                                                                                                                                                                                                                                                                                                                                                                                                                                                                                                                                                                                                                                                                                                                                                                                                                                                          | Anodized aluminium alloy,                           |
|                                                                                                                                                                                                                                                                                                                                                                                                                                                                                                                                                                                                                                                                                                                                                                                                                                                                                                                                                                                                                                                                                                                                                                                                                                                                                                                                                                                                                                                                                                                                                                                                                                                                                                                                                                                                                                                                                                                                                                                                                                                                                                                                | crossbar enhanced                                   |
| J-Box                                                                                                                                                                                                                                                                                                                                                                                                                                                                                                                                                                                                                                                                                                                                                                                                                                                                                                                                                                                                                                                                                                                                                                                                                                                                                                                                                                                                                                                                                                                                                                                                                                                                                                                                                                                                                                                                                                                                                                                                                                                                                                                          | IP68, 3 bypass diodes                               |
| Cable                                                                                                                                                                                                                                                                                                                                                                                                                                                                                                                                                                                                                                                                                                                                                                                                                                                                                                                                                                                                                                                                                                                                                                                                                                                                                                                                                                                                                                                                                                                                                                                                                                                                                                                                                                                                                                                                                                                                                                                                                                                                                                                          | 4 mm² (IEC), 12 AWG (UL)                            |
| Cable Length<br>(Including Connector)                                                                                                                                                                                                                                                                                                                                                                                                                                                                                                                                                                                                                                                                                                                                                                                                                                                                                                                                                                                                                                                                                                                                                                                                                                                                                                                                                                                                                                                                                                                                                                                                                                                                                                                                                                                                                                                                                                                                                                                                                                                                                          | 1670 mm (65.7 in)                                   |
| Connector                                                                                                                                                                                                                                                                                                                                                                                                                                                                                                                                                                                                                                                                                                                                                                                                                                                                                                                                                                                                                                                                                                                                                                                                                                                                                                                                                                                                                                                                                                                                                                                                                                                                                                                                                                                                                                                                                                                                                                                                                                                                                                                      | T4 series or MC4                                    |
| Per Pallet                                                                                                                                                                                                                                                                                                                                                                                                                                                                                                                                                                                                                                                                                                                                                                                                                                                                                                                                                                                                                                                                                                                                                                                                                                                                                                                                                                                                                                                                                                                                                                                                                                                                                                                                                                                                                                                                                                                                                                                                                                                                                                                     | 27 pieces                                           |
| Per Container (40' HQ                                                                                                                                                                                                                                                                                                                                                                                                                                                                                                                                                                                                                                                                                                                                                                                                                                                                                                                                                                                                                                                                                                                                                                                                                                                                                                                                                                                                                                                                                                                                                                                                                                                                                                                                                                                                                                                                                                                                                                                                                                                                                                          | )594 pieces                                         |
| where the state of the formation of the state of the stat | Company and the set Company of the color set of the |