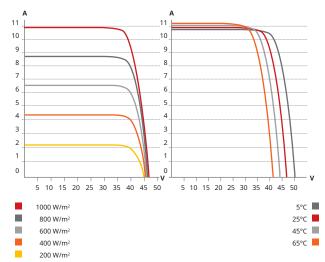

\* Under Nominal Module Operating Temperature (NMOT), irradiance of 800 W/m<sup>2</sup> spectrum AM 1.5, ambient temperature 20°C, wind speed 1 m/s.

CS3W-400P / I-V CURVES