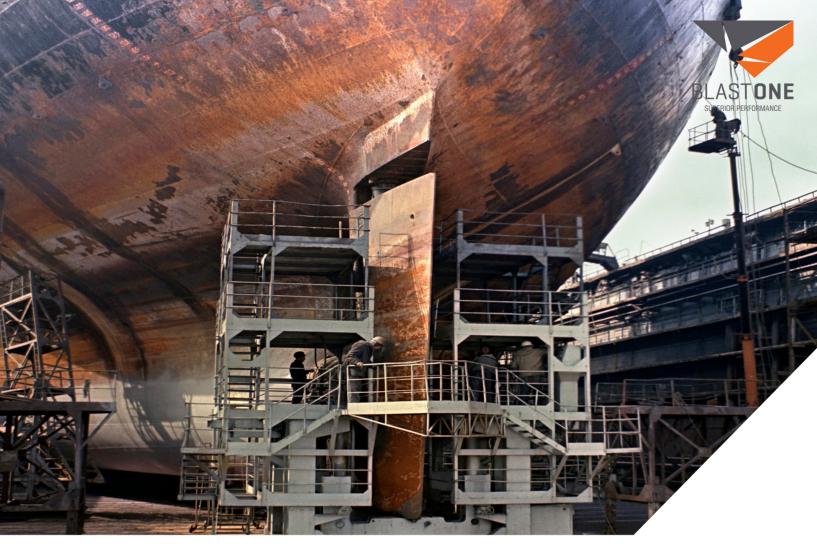

# **ABRASIVE RECYCLING TOWER**

On blasting projects, having clean abrasives is paramount to the quality of surface preparation.

This high performance abrasive recycling system is an integrated vacuum recovery and automatic abrasive cleaning tower which can be used to clean both ferrous and non-ferrous abrasive.

Can be used In portable and fixed installations

Capacity up to 50 tons per hour of steel grit