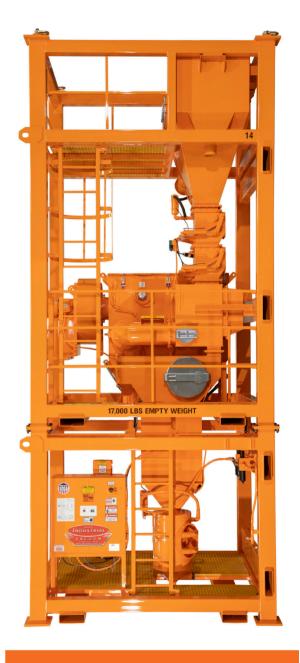

## **KEY FEATURES**

Heavy-duty frame w/both vertical and horizontal lifting eyes and fork pockets for easy transport and set-up

Stainless steel panel housing controls for screens, on-board dust collector, magnetic drum, doubledump, and abrasive transfer unit

(2) High-capacity 6" vacuum inlets for entry of recovered abrasive with 8" connections ports to vacuums(hoses not included)

Reclaimed abrasive cleaning capacity

Adjustable abrasive air-wash w/on-board dust collector for optimal cleaning

Adjustable magnetic drum separator for fine tuning of abrasive size

Full-length hoses from the vibratory screens, air-wash, dust collector and mag-drum carry all collected material to ground level for easy disposal

Abrasive transfer unit designed to quickly, automatically, and efficiently transfer the clean abrasive to the blast unit

Safety ladder and platforms for easy reach of all components