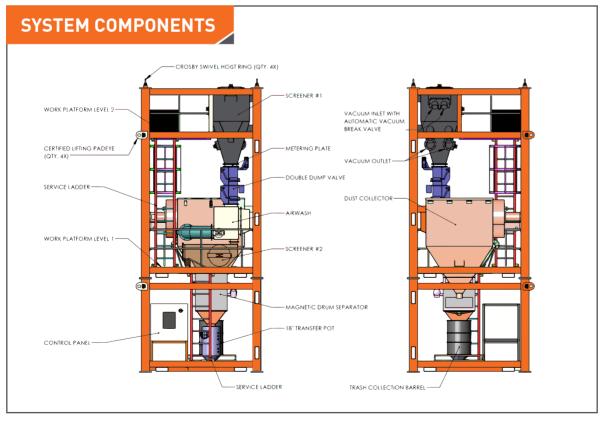

## **KEY FEATURES**

Heavy-duty frame w/both vertical and horizontal lifting eyes and fork pockets for easy transport and set-up

Stainless steel panel housing controls for screens, on-board dust collector, magnetic drum, doubledump, and abrasive transfer unit

(2) High-capacity 6" vacuum inlets for entry of recovered abrasive with 8" connections ports to vacuums(hoses not included)

Reclaimed abrasive cleaning capacity

Adjustable abrasive air-wash w/on-board dust collector for optimal cleaning

Adjustable magnetic drum separator for fine tuning of abrasive size

Full-length hoses from the vibratory screens, air-wash, dust collector and mag-drum carry all collected material to ground level for easy disposal

Abrasive transfer unit designed to quickly, automatically, and efficiently transfer the clean abrasive to the blast unit

Safety ladder and platforms for easy reach of all components