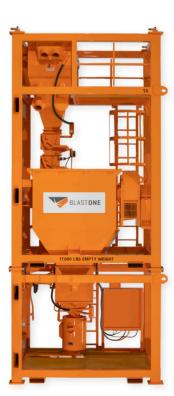

## **KEY FEATURES**

Heavy-duty frame w/both vertical and horizontal lifting eyes and fork pockets for easy transport and set-up

Stainless steel panel housing controls for screens, on-board dust collector, magnetic drum, doubledump, and abrasive transfer unit

(2) High-capacity 6" vacuum inlets for entry of recovered abrasive with 8" connections ports to vacuums(hoses not included)

Reclaimed abrasive cleaning capacity

Adjustable abrasive air-wash w/on-board dust collector for optimal cleaning

Adjustable magnetic drum separator for fine tuning of abrasive size

Full-length hoses from the vibratory screens, air-wash, dust collector and mag-drum carry all collected material to ground level for easy disposal

Abrasive transfer unit designed to quickly, automatically, and efficiently transfer the clean abrasive to the blast unit

Safety ladder and platforms for easy reach of all components