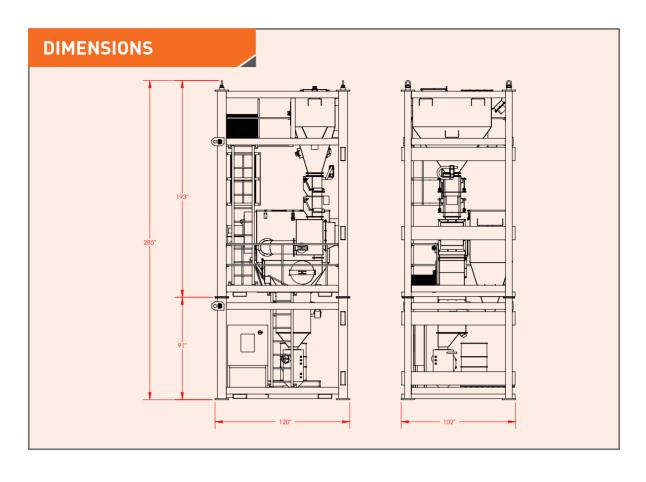

acuum inlets for entry of recovered abrasive with 8" connections ports to vacuums(hoses not included)



Reclaimed abrasive cleaning capacity



Adjustable abrasive air-wash w/on-board dust collector for optimal cleaning



Adjustable magnetic drum separator for fine tuning of abrasive size



Full-length hoses from the vibratory screens, air-wash, dust collector and mag-drum carry all collected material to ground level for easy disposal



Abrasive transfer unit designed to quickly, automatically, and efficiently transfer the clean abrasive to the blast unit



Safety ladder and platforms for easy reach of all components



### **OPTIONS AVAILABLE**

600 cubic foot, 8 outlet blast pot (holds 80 tons of steel grit)

Pneumatic transfer lid

**Dual outlet transfer pot** 

800 999 1881



3





www.blastone.com

#### **BLASTONE VACUUM RECYCLING TOWER**



BLASTONE INTERNATIONAL 4510 Bridgeway Avenue Columbus Ohio 43219 USA Toll Free 800 999 1881 Tel (614) 476 3000 Fax (614) 476 6939 Email sales@blastone.com www.blastone.com NORTH AMERICA Columbus | Los Angeles | Minneapolis

UNITED KINGDOM London

USTRALIA

Adelaide | Brisbane | Darwin | Mackay | Melbourne | Perth | Sydney

NEW ZEALAND Auckland | Christchurch