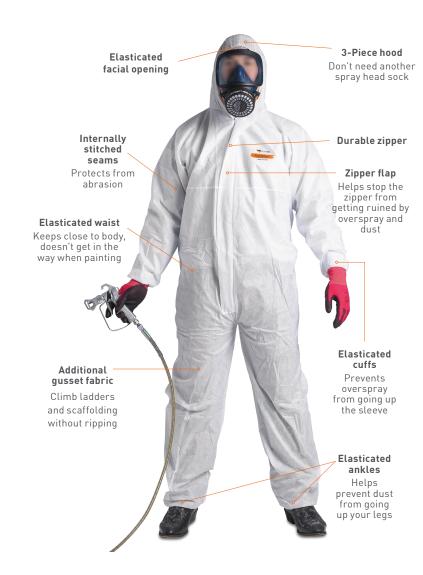

# PAINTERALLS DISPOSABLE PAINTING COVERALLS

# **DESCRIPTION**

Designed by painters for painters. 5 layers of microfiber fabric for protection. PainterAlls offer excellent chemical and solvent protection. Anti-static and CE Type 5/Type 6 protection

### **KEY FEATURES AND BENEFITS**

#### HI-TECH MICROFIBER FABRIC TECHNOLOGY

Tough and durable - lasts longer!

## **UNIQUE 5 LAYER PROTECTION**

Excellent chemical, solvent and spray painting protection – finish the job cleaner!

#### LIGHTER AND MORE BREATHABLE

Superior operator comfort – less sweat, easier work!

# ANTI-STATIC AND CE TYPE 5/TYPE 6 PROTECTION

Prevents static build-up – you are safer! Suitable for lead-work projects.

| PART NUMBER & SIZING CHART |        |       |        |
|----------------------------|--------|-------|--------|
| PART NUMBER                | SIZE   | CHEST | HEIGHT |
|                            |        | IN    | IN     |
| NC814WS                    | Small  | 25    | 68.5   |
| NC814WM                    | Medium | 25.7  | 69.5   |
| NC814WL                    | Large  | 26.5  | 71.5   |
| NC814WXL                   | XL     | 26.7  | 71.5   |
| NC814WXXL                  | 2XL    | 28    | 72.5   |
| NC814WXXXL                 | 3XL    | 29.5  | 74     |
| NC814WXXXXL                | 4XL    | 30.3  | 75.5   |

PainterAlls. Premium economical protection designed by painters for painters.