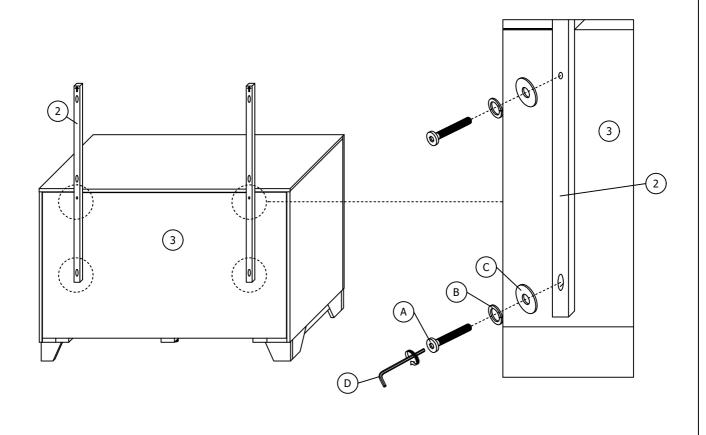

ARE"

|      | Н                       | IARDWARES LIST  |       |
|------|-------------------------|-----------------|-------|
| ITEM | DESCRIPTION             | DRAWING         | QTY   |
| A    | JCBC SCREW M6 x 40MM    |                 | 8 PCS |
| В    | SPRING WASHER M6 x 13MM |                 | 8 PCS |
| С    | FLAT WASHER M6 x 19MM   |                 | 8 PCS |
| D    | M4 ALLEN KEY (65MM)     |                 | 1 PC  |
|      |                         | PARTS LIST      |       |
| ITEM | DESCRIPTION             | DRAWING         | QTY   |
| 1    | MIRROR                  |                 | 1 PC  |
| 2    | MIRROR SUPPORT RAIL     | <b>(+</b> 0 0 • | 2 PCS |
| 3    | DRESSER                 |                 | 1 PC  |

# MR-LISBON ASSEMBLY INSTRUCTION

## ASSEMBLY STEPS

STEP 1