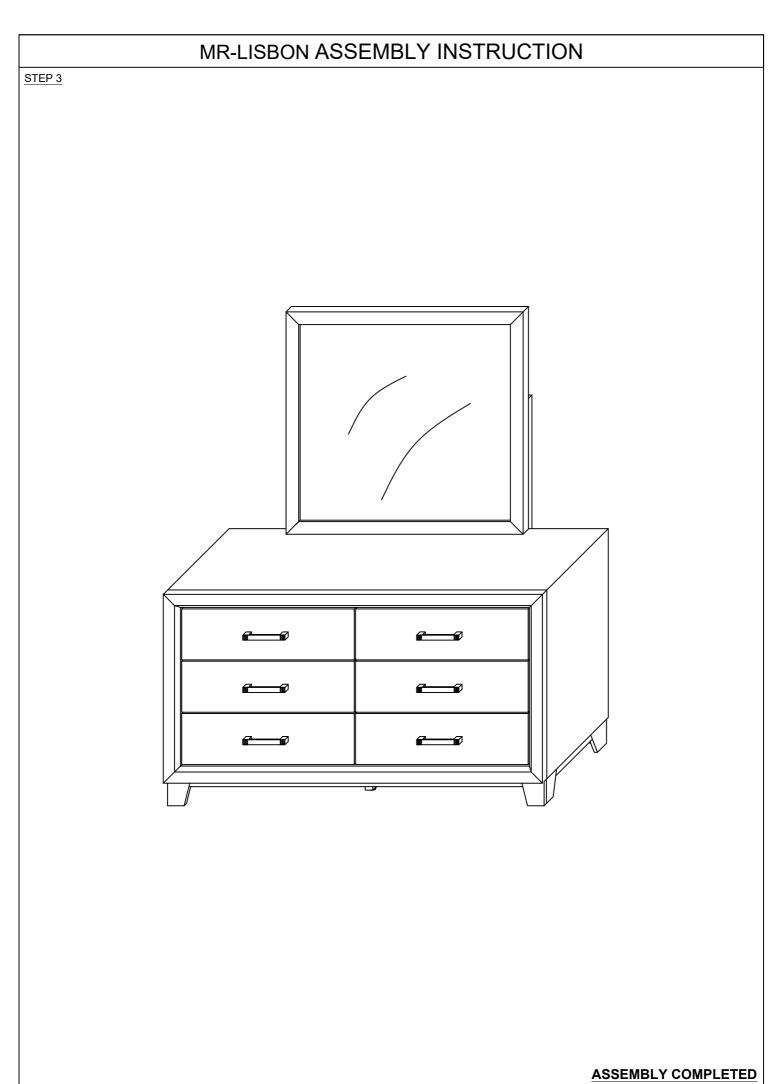

|      | Н                       | IARDWARES LIST  |       |
|------|-------------------------|-----------------|-------|
| ITEM | DESCRIPTION             | DRAWING         | QTY   |
| A    | JCBC SCREW M6 x 40MM    |                 | 8 PCS |
| В    | SPRING WASHER M6 x 13MM |                 | 8 PCS |
| С    | FLAT WASHER M6 x 19MM   |                 | 8 PCS |
| D    | M4 ALLEN KEY (65MM)     |                 | 1 PC  |
|      |                         | PARTS LIST      |       |
| ITEM | DESCRIPTION             | DRAWING         | QTY   |
| 1    | MIRROR                  |                 | 1 PC  |
| 2    | MIRROR SUPPORT RAIL     | <b>(+</b> 0 0 • | 2 PCS |
| 3    | DRESSER                 |                 | 1 PC  |

# MR-LISBON ASSEMBLY INSTRUCTION

## ASSEMBLY STEPS

STEP 1