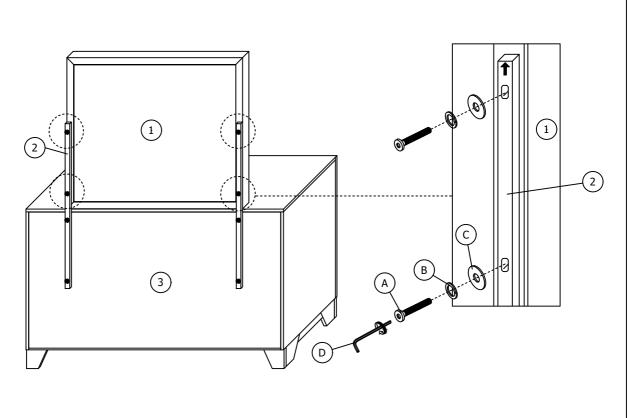

|      | Н                       | IARDWARES LIST  |       |
|------|-------------------------|-----------------|-------|
| ITEM | DESCRIPTION             | DRAWING         | QTY   |
| A    | JCBC SCREW M6 x 40MM    |                 | 8 PCS |
| В    | SPRING WASHER M6 x 13MM |                 | 8 PCS |
| С    | FLAT WASHER M6 x 19MM   |                 | 8 PCS |
| D    | M4 ALLEN KEY (65MM)     |                 | 1 PC  |
|      |                         | PARTS LIST      |       |
| ITEM | DESCRIPTION             | DRAWING         | QTY   |
| 1    | MIRROR                  |                 | 1 PC  |
| 2    | MIRROR SUPPORT RAIL     | <b>(+</b> 0 0 • | 2 PCS |
| 3    | DRESSER                 |                 | 1 PC  |

# MR-LISBON ASSEMBLY INSTRUCTION

## ASSEMBLY STEPS

STEP 1