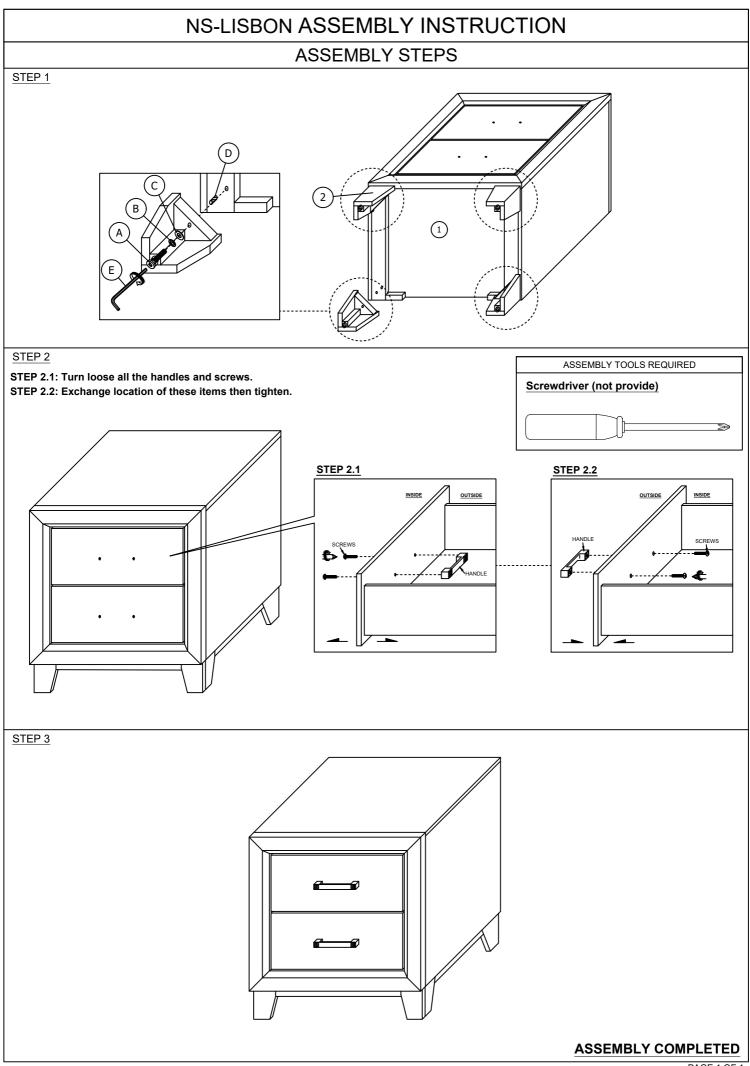

## **NS-LISBON ASSEMBLY INSTRUCTION**

Thank you for purchasing this quality product. Be sure any small parts and hardware not for children under 3 years. Adult assembly required.

## "DO NOT TIGHTEN SCREWS UNTIL COMPLETELY ASSEMBLED"

## "DO NOT OVERTIGHT ANY HARDWARE"

| PARTS LIST |             |         |       |  |
|------------|-------------|---------|-------|--|
| ITEM       | DESCRIPTION | DRAWING | QTY   |  |
| 1          | NIGHTSTAND  |         | 1 PC  |  |
| 2          | LEG         |         | 4 PCS |  |