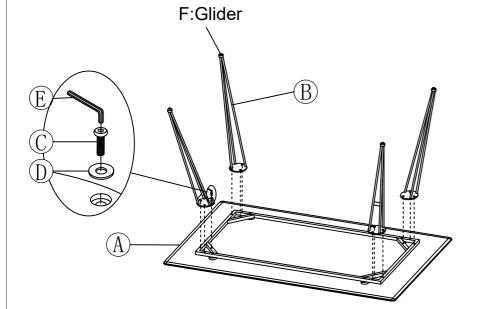

Step 1:

| PART LIST :                                            |             |         |         |             |          |  |  |
|--------------------------------------------------------|-------------|---------|---------|-------------|----------|--|--|
| No.                                                    | Description |         | Diagram |             | Quantity |  |  |
| Α                                                      | Table glass | s top   |         | 1           |          |  |  |
| В                                                      | Table leg   |         |         | 4           |          |  |  |
| HARDWARE LIST: Located in carton 2 of 2 (D90102DT-LEG) |             |         |         |             |          |  |  |
| No.                                                    | Description | Diagram |         | Size        | Quantity |  |  |
| C                                                      | Bolt        | 0       |         | M8 x 20mm   | 12       |  |  |
| D                                                      | Flat washer | 0       |         | Ø20xØ10x2mm | 12       |  |  |
| E                                                      | Allen key   |         |         | M5          | 1        |  |  |
| PREFIX HARDWARE :                                      |             |         |         |             |          |  |  |