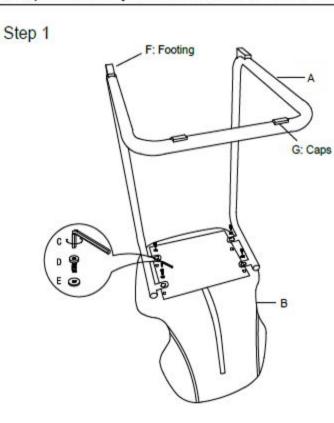

#### Description: Bar Stool

Thank you for purchasing this quality product. Be sure to check all packing material carefully for small parts that may have come loose inside the carton during shipment.

| PA | RT LIST :      |        |       |
|----|----------------|--------|-------|
| No | Description    | Sketch | Qty   |
| A  | Frame          | H      | 1 pc  |
| в  | Back & Seat    | Ð      | 1 pc  |
| HA | RDWARE LIST :  |        |       |
| No | Description    | Sketch | Qty   |
| С  | Allen Key M5   |        | 1 pc  |
| D  | Bolt M6 x 16mm | Ŷ      | 4 pcs |
| E  | Flat Washer    | ۲      | 4 pcs |
| PR | EFIX HARDWARE  | 9      |       |
| F  | Footing        |        | 2 pcs |

Caps

G

2 pcs

1

Attach the Frame (A) to the bar stool Seat (B) and fasten by Flat Washer(E),Bolt(D) and Allen Key(C). Note: Please do not fully tighten all bolts until the hole of Frame (A) align with the hole pre-assembly on the Seat(B).