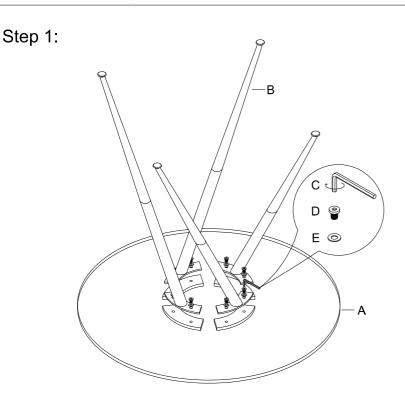

| PART LIST :     |                |                |          |  |  |
|-----------------|----------------|----------------|----------|--|--|
| No.             | Description    | Diagram        | Quantity |  |  |
| Α               | Glass Top      | C2             | 1pc      |  |  |
| В               | Metal Legs     |                | 4 pcs    |  |  |
| HARDWARE LIST : |                |                |          |  |  |
| No.             | Description    | Diagram        | Quantity |  |  |
| С               | Allen Key M5   |                | 1pc      |  |  |
| D               | Bolt M8 x 10 m | m <sup>©</sup> | 8 pcs    |  |  |
|                 |                |                |          |  |  |

Attach one leg to the disc of Glass Top(A).

Align the hole of Metal Leg (B) with the hole of disc and fasten by Flat Washer(E),Bolt(D) and Allen Key(C). Repeat same step to assembly other three legs.

Step 2: Turn over the table and complete the assembly.