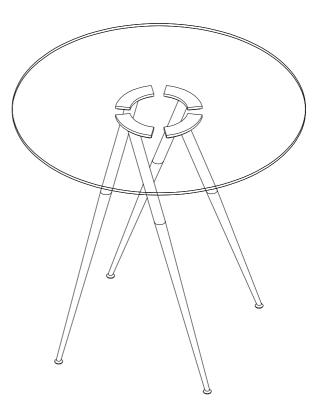

Attach one leg to the disc of Glass Top(A).

Align the hole of Metal Leg (B) with the hole of disc and fasten by Flat Washer(E),Bolt(D) and Allen Key(C). Repeat same step to assembly other three legs.

Step 2: Turn over the table and complete the assembly.