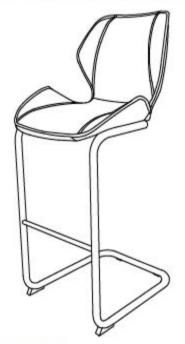

#### Description: Bar Stool

Thank you for purchasing this quality product. Be sure to check all packing material carefully for small parts that may have come loose inside the carton during shipment.

| PA | RT LIST :      |        |       |
|----|----------------|--------|-------|
| No | Description    | Sketch | Qty   |
| A  | Frame          | H      | 1 pc  |
| в  | Back & Seat    | Ð      | 1 pc  |
| HA | RDWARE LIST :  |        |       |
| No | Description    | Sketch | Qty   |
| С  | Allen Key M5   |        | 1 pc  |
| D  | Bolt M6 x 16mm | Ŷ      | 4 pcs |
| E  | Flat Washer    | ۲      | 4 pcs |
| PR | EFIX HARDWARE  | 9      |       |
| F  | Footing        |        | 2 pcs |