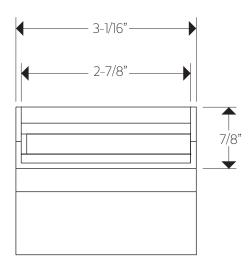

INSTALLATION GUIDE

kascade wall mount tub filler

BRUSHED NICKEL(BN)



CHROME(CH)







# **OPERATING SPECIFICATIONS**

kascade wall mount tub filler



### **OPERATING PRESSURE**

Minimum: 15 psi Maximum: 75 psi Above 90psi it may be necessary to install a pressure reducer

## **OPERATING TEMPERATURE**

Maximum: 176°

### **FLOW RATE**

9.7 USGPM

### **INLET/OUTLET**

1/2" Female

## **REQUIREMENTS**

This unit requires a control



F802-3|

## PRODUCT DIMENSIONS





# artos®

# F802-3





# INSTALLATION STEPS





WESTOVER, INC

# artos®

F802-3



# INSTALLATION STEPS



WESTOVER, INC 13305 B STREET OMAHA, NEBRASKA 68144 WWW.ARTOS.US.COM T:877.927.8679



PARTS BREAKDOWN



- **1) BODY COVER** F802-3 XP1
- **2 FEMALE CONNECTION** F802-3 XP2
- **3 BODY** F802-3 XP3
- (4) **SET SCREWS** F802-3 XP4
- (5) COVER SCREWS F802-3 XP5



## CARE & MAINTENANCE

kascade wall mount tub filler

For best results, keep the following in mind to retain the high quality finish of your artos faucets:

- •Use a soft, dampened sponge or cloth. On no account should you use an abrasive material such as a brush, scouring pad or steel wool to clean surfaces.
- Test your cleaning agent solution on an inconspicuous area before applying to the entire faucet.
- Wipe surfaces