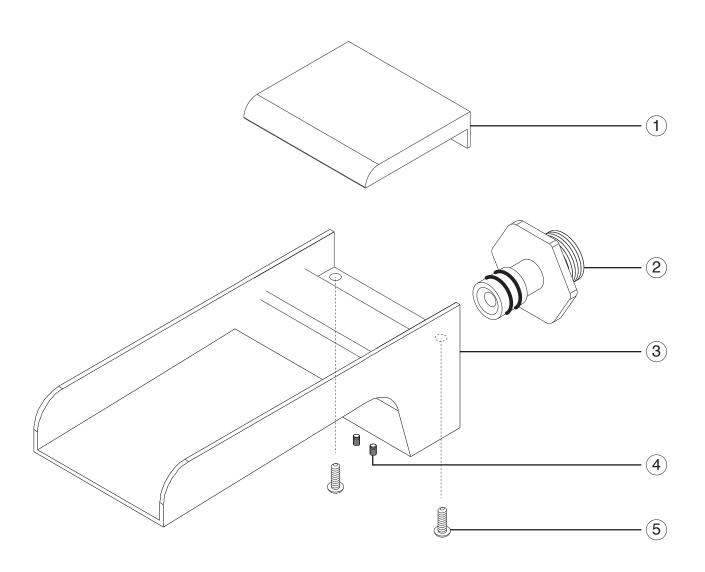

# INSTALLATION STEPS

WESTOVER, INC 13305 B STREET OMAHA, NEBRASKA 68144 WWW.ARTOS.US.COM T:877.927.8679

PARTS BREAKDOWN

- **1) BODY COVER** F802-3 XP1
- **2 FEMALE CONNECTION** F802-3 XP2
- **3 BODY** F802-3 XP3
- (4) **SET SCREWS** F802-3 XP4
- (5) COVER SCREWS F802-3 XP5