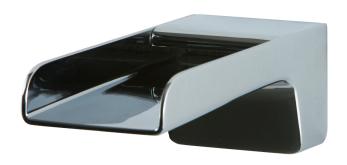

INSTALLATION GUIDE

kascade wall mount tub filler

BRUSHED NICKEL(BN)



CHROME(CH)







# **OPERATING SPECIFICATIONS**

kascade wall mount tub filler



### **OPERATING PRESSURE**

Minimum: 15 psi Maximum: 75 psi Above 90psi it may be necessary to install a pressure reducer

## **OPERATING TEMPERATURE**

Maximum: 176°

### **FLOW RATE**

9.7 USGPM

### **INLET/OUTLET**

1/2" Female

## **REQUIREMENTS**

This unit requires a control



F802-3|

## PRODUCT DIMENSIONS





# artos®

# F802-3





# INSTALLATION STEPS





WESTOVER, INC

# artos®

F802-3



# INSTALLATION STEPS



WESTOVER, INC 13305 B STREET OMAHA, NEBRASKA 68144 WWW.ARTOS.US.COM T:877.927.8679



PARTS BREAKDOWN



- **1) BODY COVER** F802-3 XP1
- **2 FEMALE CONNECTION** F802-3 XP2
- **3 BODY** F802-3 XP3
- (4) **SET SCREWS** F802-3 XP4
- (5) COVER SCREWS F802-3 XP5



## CARE & MAINTENANCE

kascade wall mount tub filler

For best results, keep the following in mind to ret