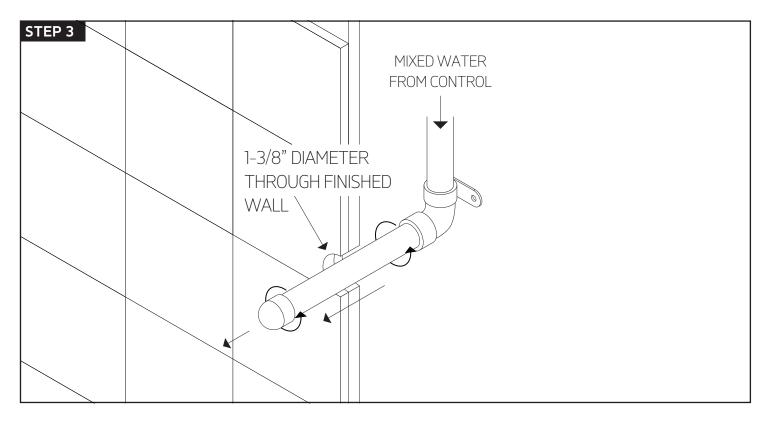

# INSTALLATION STEPS

WESTOVER, INC 13305 B STREET OMAHA, NEBRASKA 68144 WWW.ARTOS.US.COM T:877.927.8679

PARTS BREAKDOWN

- **1) BODY COVER** F802-3 XP1
- **2 FEMALE CONNECTION** F802-3 XP2
- **3 BODY** F802-3 XP3
- (4) **SET SCREWS** F802-3 XP4
- (5) COVER SCREWS F802-3 XP5