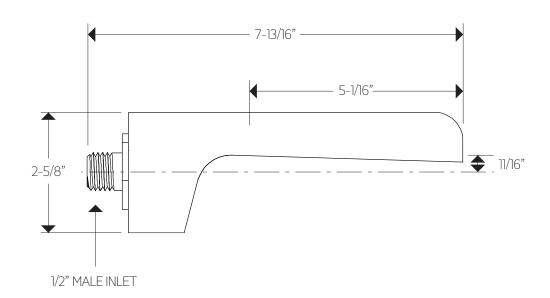

## PRODUCT DIMENSIONS

### **INLET/OUTLET**

1/2" Female

### **FLOW RATE**

9.7 USGPM