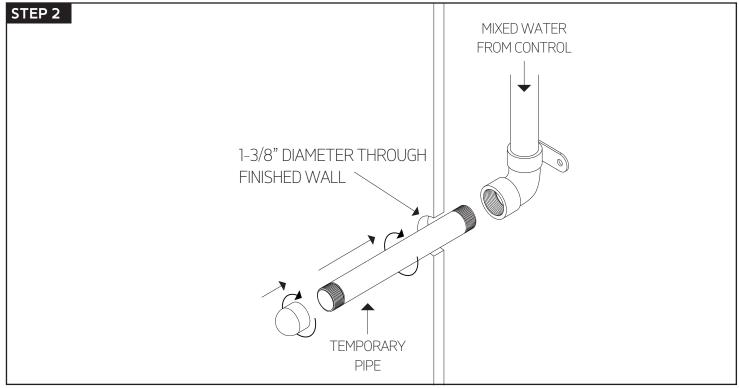

# INSTALLATION STEPS

WESTOVER, INC

# INSTALLATION STEPS

WESTOVER, INC 13305 B STREET OMAHA, NEBRASKA 68144 WWW.ARTOS.US.COM T:877.927.8679

PARTS BREAKDOWN

- **1) BODY COVER** F802-3 XP1
- **2 FEMALE CONNECTION** F802-3 XP2
- **3 BODY** F802-3 XP3
- (4) **SET SCREWS** F802-3 XP4
- (5) COVER SCREWS F802-3 XP5