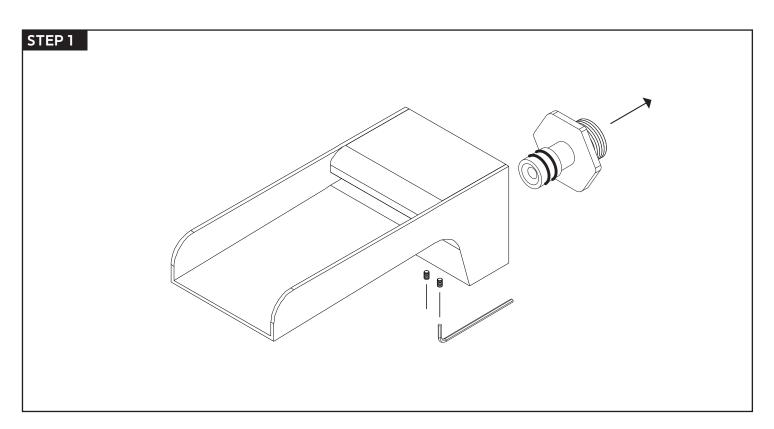

# INSTALLATION STEPS

WESTOVER, INC

# INSTALLATION STEPS

WESTOVER, INC 13305 B STREET OMAHA, NEBRASKA 68144 WWW.ARTOS.US.COM T:877.927.8679

PARTS BREAKDOWN

- **1) BODY COVER** F802-3 XP1
- **2 FEMALE CONNECTION** F802-3 XP2
- **3 BODY** F802-3 XP3
- (4) **SET SCREWS** F802-3 XP4
- (5) COVER SCREWS F802-3 XP5