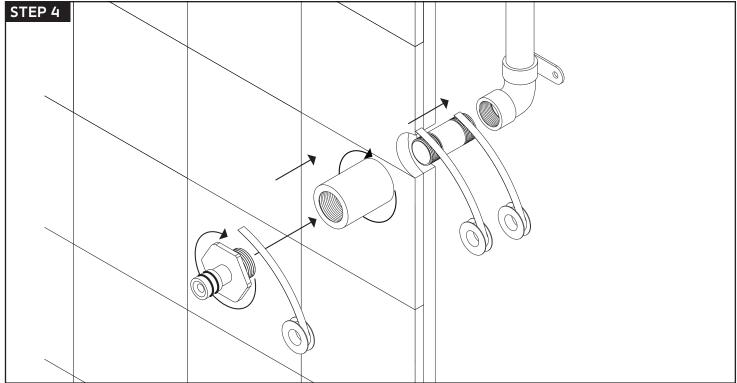

# INSTALLATION STEPS

WESTOVER, INC 13305 B STREET OMAHA, NEBRASKA 68144 WWW.ARTOS.US.COM T:877.927.8679

PARTS BREAKDOWN

- **1) BODY COVER** F802-3 XP1
- **2 FEMALE CONNECTION** F802-3 XP2
- **3 BODY** F802-3 XP3
- (4) **SET SCREWS** F802-3 XP4
- (5) COVER SCREWS F802-3 XP5