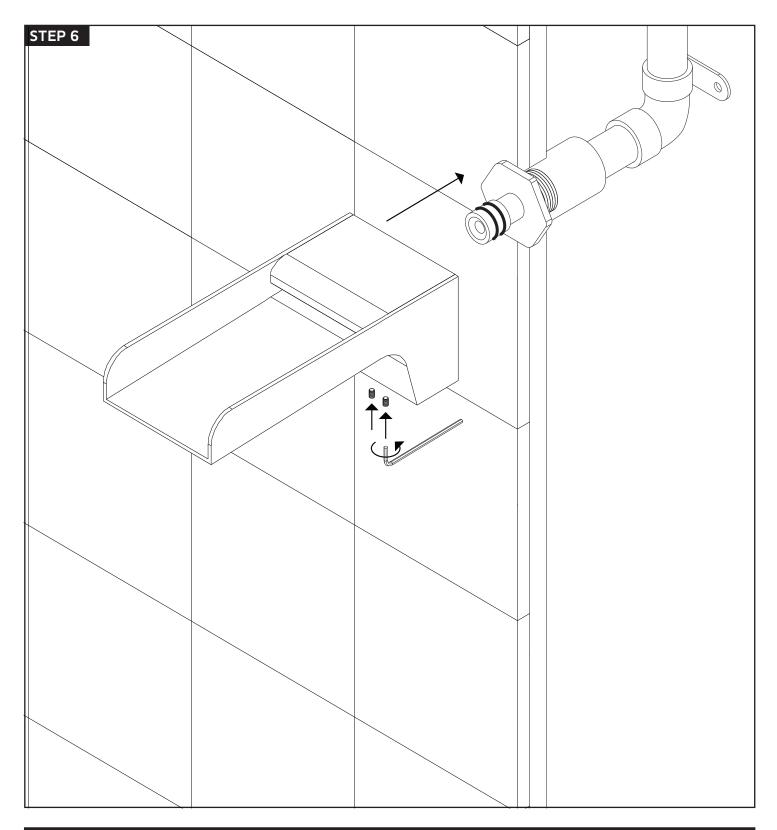

# INSTALLATION STEPS

WESTOVER, INC 13305 B STREET OMAHA, NEBRASKA 68144 WWW.ARTOS.US.COM T:877.927.8679

PARTS BREAKDOWN

- **1) BODY COVER** F802-3 XP1
- **2 FEMALE CONNECTION** F802-3 XP2
- **3 BODY** F802-3 XP3
- (4) **SET SCREWS** F802-3 XP4
- (5) COVER SCREWS F802-3 XP5