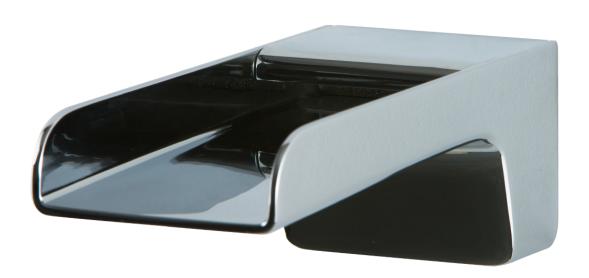

INSTALLATION GUIDE

kascade wall mount tub filler

BRUSHED NICKEL(BN)



CHROME(CH)







# **OPERATING SPECIFICATIONS**

kascade wall mount tub filler



### **OPERATING PRESSURE**

Minimum: 15 psi Maximum: 75 psi Above 90psi it may be necessary to install a pressure reducer

## **OPERATING TEMPERATURE**

Maximum: 176°

### **FLOW RATE**

9.7 USGPM

### **INLET/OUTLET**

1/2" Female

## **REQUIREMENTS**

This unit requires a control



F802-3|

## PRODUCT DIMENSIONS





# artos®

# F802-3





# INSTALLATION STEPS





WESTOVER, INC

# artos®

F802-3



# INSTALLATION STEPS



WESTOVER, INC 13305 B STREET OMAHA, NEBRASKA 68144 WWW.ARTOS.US.COM T:877.927.8679



PARTS BREAKDOWN



- **1) BODY COVER** F802-3 XP1
- **2 FEMALE CONNECTION** F802-3 XP2
- **3 BODY** F802-3 XP3
- (4) **SET SCREWS** F802-3 XP4
- (5) COVER SCREWS F802-3 XP5



## CARE & MAINTENANCE

kascade wall mo