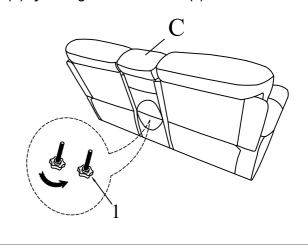

## Step 2:

#### Important:

Take out the Knob Screws (1) at the Console Backrest (C) then place the Console Backrest (C) to right location and attach to the Seat (A) by turning the Knob Screws (1) clockwise.