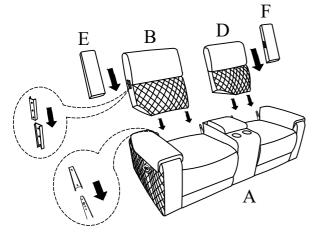

## Step 1:

### Important:

- 1. Attach Backrest (B/D) to the Seat (A).
- 2. Attach the Left/Right Wings (E/F) to the Left/Right side of the Backrest (B/D).