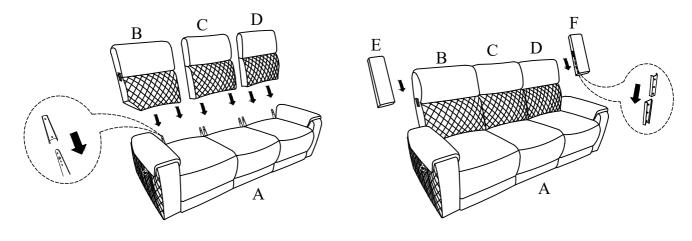

### Important:

- 1. Attach Backrest (B/D) to the Seat (A).
- 2. Attach the Left/Right Wings (E/F) to the Left/Right side of the Backrest (B/D).

#### Important:

Take out the Knob Screws (1) at the Console Backrest (C) then place the Console Backrest (C) to right location and attach to the Seat (A) by turning the Knob Screws (1) clockwise.