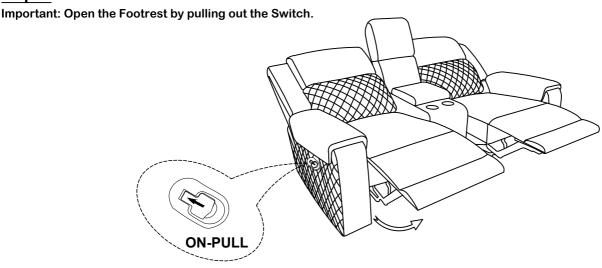

### Step 2:

Important: Open the Footrest by pulling out the Switch.

Made in Vietnam