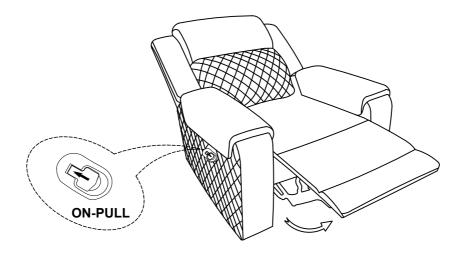

### Step 2:

Important: Open the Footrest by pulling out the Switch.

Made in Vietnam