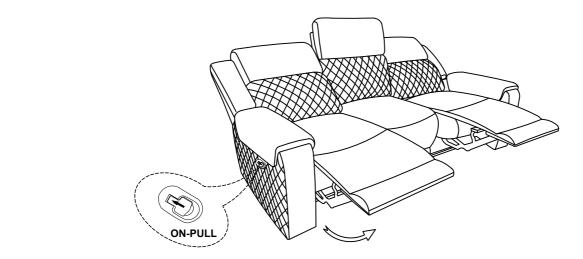

### **Step 2:**

Important: Open the Footrest by pulling out the Switch.

**Made in Vietnam**