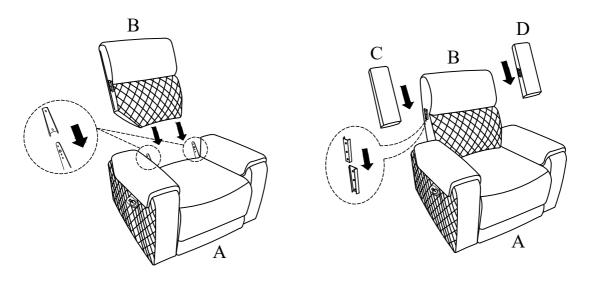

### Step 1:

#### Important:

- 1. Attach Backrest (B) to the Seat (A).
- 2. Attach the Left/Right Wings (C/D) to the Left/Right side of the Backrest (B).