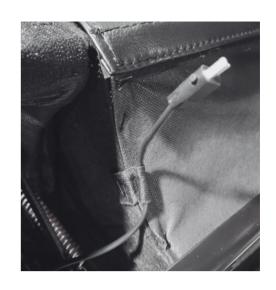

### ASSEMBLY GUIDE

13. Connect Sectional Wiring (Part N) To The Harness Located On The Back Of The RAF Loveseat (Part A) & The Harness On The LAF Loveseat (Part B) (Wire May Be Hidden Under Fabric Flap)(Please Pull Flat Wire When Looking Under Fabric Flap)

#### LAF SECTIONAL

You Will Need To Separate The Male And Female Connector On The LAF Loveseat (PartB) And Connect Then To The Male And Female Connector On (Part N)

13. Continued

RAF SECTIONAL
RAF Sectional Will Need To
Be Connected To (Part N)