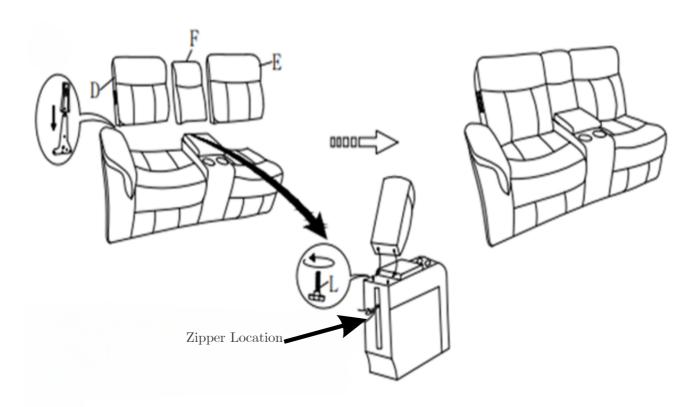

#### PARTS DIAGRAM

PLEASE FOLLOW THE BELOW DRAWINGS TO ASSEMBLE THE ITEM

1. Remove (Part F) From Compartment Located Under RAF Loveseat (Part A)

2. Remove 2x Part (L) From Center Console

3. Open The Zipper Located On The Back Of The Center Console Base. Then, Take The Bolts (Part L)And Insert Them Upwards Into The Pre-Drilled Holes And Make Sure They Line Up With The Holes On The Bottom Of The Console Back (Part F). To Secure The Console Back, Turn Each Bolt (Counter Clockwise) Until It Is Tight.

4. Slide (Part E) & (Part C) Onto RAF Loveseat(Part A) Until A Click Is Heard And The Setbacks Are Secure.

5. Slide (Part H) Onto (Part C) Until Secure.

6. Remove Part (F) From Compartment Located Under LAF Loveseat Part (B)