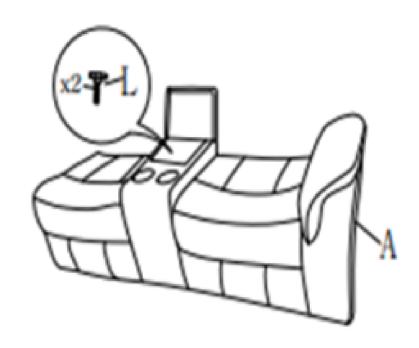

7. Remove 2x Part (L) From Center Console

8. Open The Zipper Located On The Back Of The Center Console Base. Then, Take The Bolts (Part L)And Insert Them Upwards Into The Pre-Drilled Holes And Make Sure They Line Up With The Holes On The Bottom Of The Console Back (Part F). To Secure The Console Back, Turn Each Bolt (Counter Clockwise) Until It Is Tight.