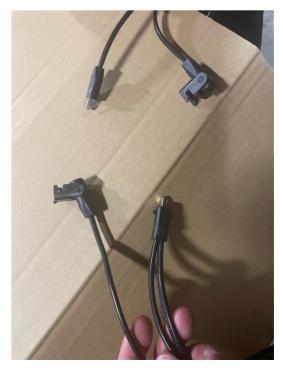

#### LAF SECTIONAL

You Will Need To Separate The Male And Female Connector On The LAF Loveseat (PartB) And Connect Then To The Male And Female Connector On (Part N)

13. Continued

RAF SECTIONAL
RAF Sectional Will Need To
Be Connected To (Part N)