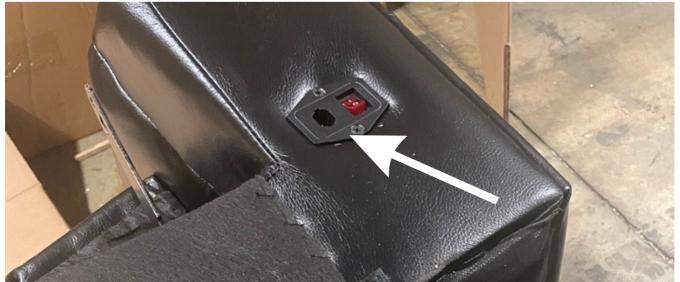

14. Final Step Is To Connect (Part M) Power Adapter To The Sectional And Turn The Switch On.