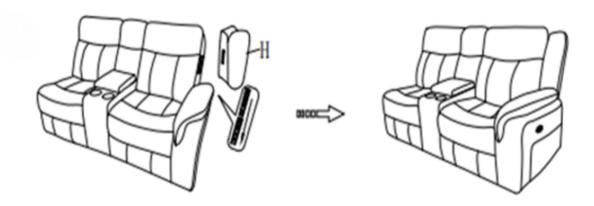

12. To Assemble Final Sectional Slide LAF Loveseat (Part B) & RAF (Part A) Onto The Wedge Brackets.