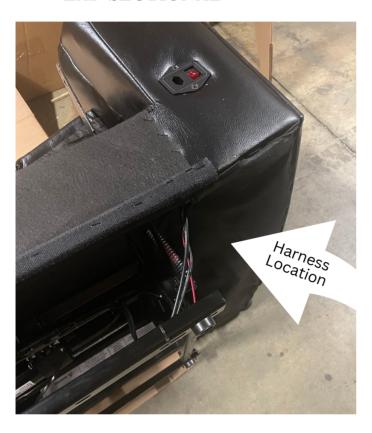

### ASSEMBLY GUIDE

13. Connect Sectional Wiring (Part N) To The Harness Located On The Back Of The RAF Loveseat (Part A) & The Harness On The LAF Loveseat (Part B) (Wire May Be Hidden Under Fabric Flap)(Please Pull Flat Wire When Looking Under Fabric Flap)