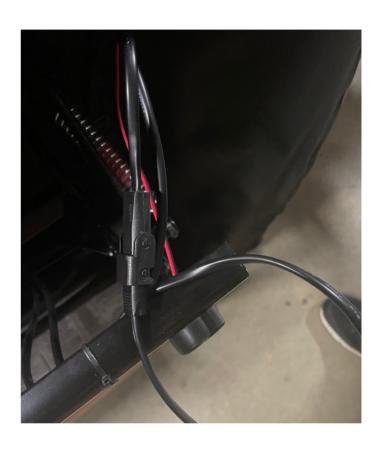

### ASSEMBLY GUIDE

13. Connect Sectional Wiring (Part N) To The Harness Located On The Back Of The RAF Loveseat (Part A) & The Harness On The LAF Loveseat (Part B) (Wire May Be Hidden Under Fabric Flap)(Please Pull Flat Wire When Looking Under Fabric Flap)

#### LAF SECTIONAL

You Will Need To Separate The Male And Female Connector On The LAF Loveseat (PartB) And Connect Then To The Male And Female Connector On (Part N)

13. Continued

RAF SECTIONAL
RAF Sectional Will Need To
Be Connected To (Part N)