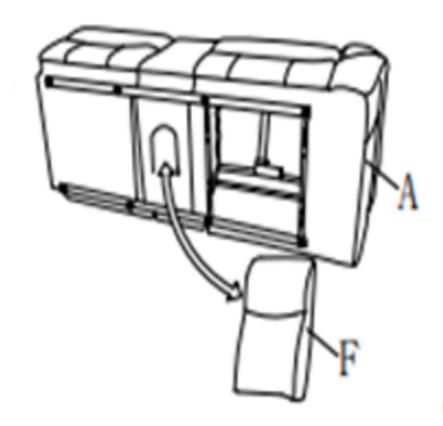

#### PARTS DIAGRAM

PLEASE FOLLOW THE BELOW DRAWINGS TO ASSEMBLE THE ITEM

1. Remove (Part F) From Compartment Located Under RAF Loveseat (Part A)

2. Remove 2x Part (L) From Center Console

3. Open The Zipper Located On The Back Of The Center Console Base. Then, Take The Bolts (Part L)And Insert Them Upwards Into The Pre-Drilled Holes And Make Sure They Line Up With The Holes On The Bottom Of The Console Back (Part F). To Secure The Console Back, Turn Each Bolt (Counter Clockwise) Until It Is Tight.