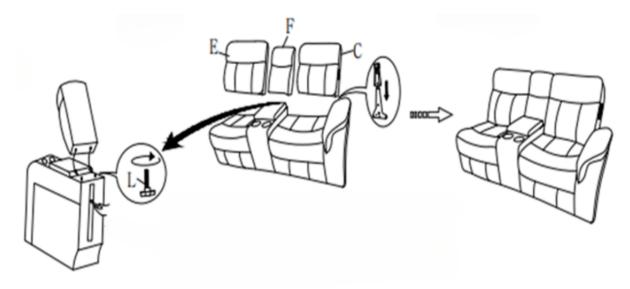

#### PARTS DIAGRAM

PLEASE FOLLOW THE BELOW DRAWINGS TO ASSEMBLE THE ITEM

1. Remove (Part F) From Compartment Located Under RAF Loveseat (Part A)

2. Remove 2x Part (L) From Center Console

3. Open The Zipper Located On The Back Of The Center Console Base. Then, Take The Bolts (Part L)And Insert Them Upwards Into The Pre-Drilled Holes And Make Sure They Line Up With The Holes On The Bottom Of The Console Back (Part F). To Secure The Console Back, Turn Each Bolt (Counter Clockwise) Until It Is Tight.

4. Slide (Part E) & (Part C) Onto RAF Loveseat(Part A) Until A Click Is Heard And The Setbacks Are Secure.

5. Slide (Part H) Onto (Part C) Until Secure.

6. Remove Part (F) From Compartment Located Under LAF Loveseat Part (B)