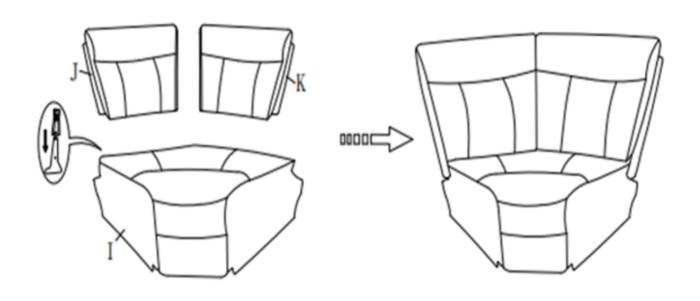

9. Slide (Part E) & (Part D) Onto LAF Loveseat (Part B) Until A Click Is Heard And The Setbacks Are Secure.

10. Slide (Part G) Onto (Part D) Until Secure.

11. Slide (Part J) & (Part K) Onto (Part I) Until A Click Is Heard And The Setbacks Are Secure.