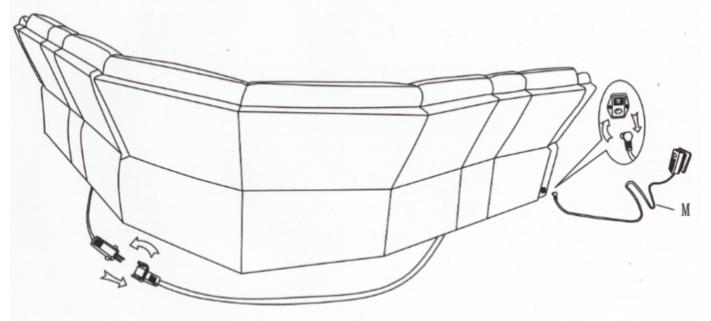

### ASSEMBLY GUIDE

13. Connect Sectional Wiring (Part N) To The Harness Located On The Back Of The RAF Loveseat (Part A) & The Harness On The LAF Loveseat (Part B) (Wire May Be Hidden Under Fabric Flap)(Please Pull Flat Wire When Looking Under Fabric Flap)

#### LAF SECTIONAL

You Will Need To Separate The Male And Female Connector On The LAF Loveseat (PartB) And Connect Then To The Male And Female Connector On (Part N)

13. Continued

RAF SECTIONAL
RAF Sectional Will Need To
Be Connected To (Part N)

14. Final Step Is To Connect (Part M) Power Adapter To The Sectional And Turn The Switch On.