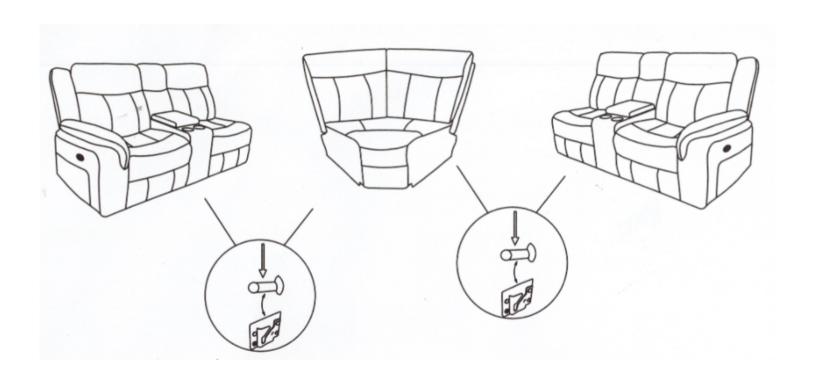

#### PARTS DIAGRAM

PLEASE FOLLOW THE BELOW DRAWINGS TO ASSEMBLE THE ITEM

1. Remove (Part F) From Compartment Located Under RAF Loveseat (Part A)

2. Remove 2x Part (L) From Center Console

3. Open The Zipper Located On The Back Of The Center Console Base. Then, Take The Bolts (Part L)And Insert Them Upwards Into The Pre-Drilled Holes And Make Sure They Line Up With The Holes On The Bottom Of The Console Back (Part F). To Secure The Console Back, Turn Each Bolt (Counter Clockwise) Until It Is Tight.

4. Slide (Part E) & (Part C) Onto RAF Loveseat(Part A) Until A Click Is Heard And The Setbacks Are Secure.

5. Slide (Part H) Onto (Part C) Until Secure.

6. Remove Part (F) From Compartment Located Under LAF Loveseat Part (B)

7. Remove 2x Part (L) From Center Console

8. Open The Zipper Located On The Back Of The Center Console Base. Then, Take The Bolts (Part L)And Insert Them Upwards Into The Pre-Drilled Holes And Make Sure They Line Up With The Holes On The Bottom Of The Console Back (Part F). To Secure The Console Back, Turn Each Bolt (Counter Clockwise) Until It Is Tight.

9. Slide (Part E) & (Part D) Onto LAF Loveseat (Part B) Until A Click Is Heard And The Setbacks Are Secure.

10. Slide (Part G) Onto (Part D) Until Secure.

11. Slide (Part J) & (Part K) Onto (Part I) Until A Click Is Heard And The Setbacks Are Secure.

12. To Assemble Final Sectional Slide LAF Loveseat (Part B) & RAF (Part A) Onto The Wedge Brackets.