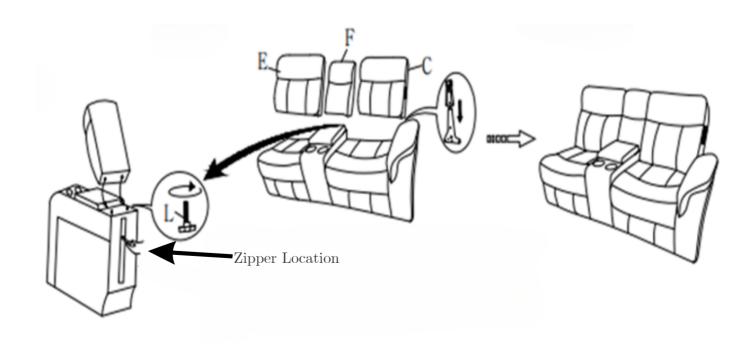

4. Slide (Part E) & (Part C) Onto RAF Loveseat(Part A) Until A Click Is Heard And The Setbacks Are Secure.

5. Slide (Part H) Onto (Part C) Until Secure.

6. Remove Part (F) From Compartment Located Under LAF Loveseat Part (B)

9. Slide (Part E) & (Part D) Onto LAF Loveseat (Part B) Until A Click Is Heard And The Setbacks Are Secure.

10. Slide (Part G) Onto (Part D) Until Secure.

11. Slide (Part J) & (Part K) Onto (Part I) Until A Click Is Heard And The Setbacks Are Secure.