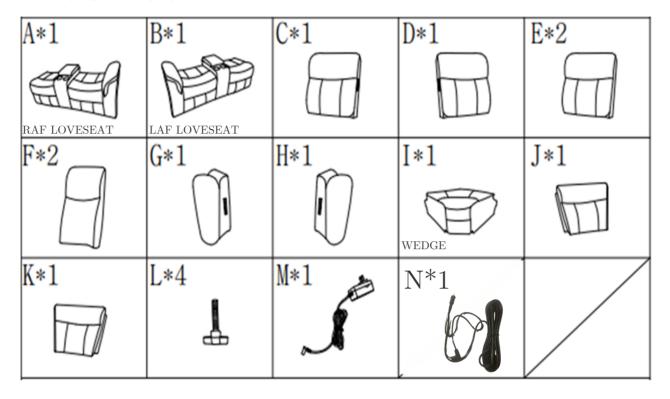

## $\overline{\mathrm{UM}02}$

# ASSEMBLY GUIDE

#### PARTS DIAGRAM

PLEASE FOLLOW THE BELOW DRAWINGS TO ASSEMBLE THE ITEM

1. Remove (Part F) From Compartment Located Under RAF Loveseat (Part A)

2. Remove 2x Part (L) From Center Console

3. Open The Zipper Located On The Back Of The Center Console Base. Then, Take The Bolts (Part L)And Insert Them Upwards Into The Pre-Drilled Holes And Make Sure They Line Up With The Holes On The Bottom Of The Console Back (Part F). To Secure The Console Back, Turn Each Bolt (Counter Clockwise) Until It Is Tight.