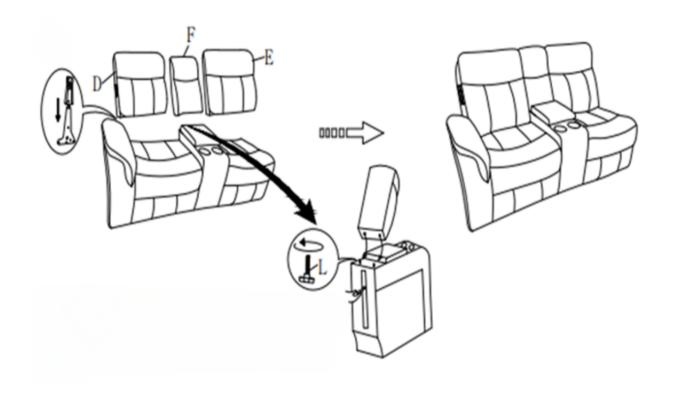

7. Remove 2x Part (L) From Center Console

8. Open The Zipper Located On The Back Of The Center Console Base. Then, Take The Bolts (Part L)And Insert Them Upwards Into The Pre-Drilled Holes And Make Sure They Line Up With The Holes On The Bottom Of The Console Back (Part F). To Secure The Console Back, Turn Each Bolt (Counter Clockwise) Until It Is Tight.

9. Slide (Part E) & (Part D) Onto LAF Loveseat (Part B) Until A Click Is Heard And The Setbacks Are Secure.

10. Slide (Part G) Onto (Part D) Until Secure.

11. Slide (Part J) & (Part K) Onto (Part I) Until A Click Is Heard And The Setbacks Are Secure.