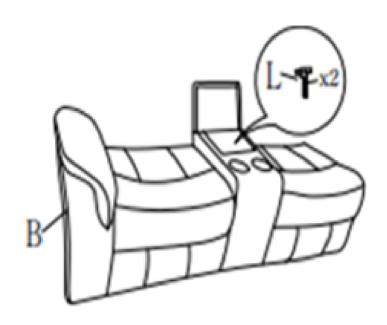

7. Remove 2x Part (L) From Center Console

8. Open The Zipper Located On The Back Of The Center Console Base. Then, Take The Bolts (Part L)And Insert Them Upwards Into The Pre-Drilled Holes And Make Sure They Line Up With The Holes On The Bottom Of The Console Back (Part F). To Secure The Console Back, Turn Each Bolt (Counter Clockwise) Until It Is Tight.

9. Slide (Part E) & (Part D) Onto LAF Loveseat (Part B) Until A Click Is Heard And The Setbacks Are Secure.

10. Slide (Part G) Onto (Part D) Until Secure.

11. Slide (Part J) & (Part K) Onto (Part I) Until A Click Is Heard And The Setbacks Are Secure.