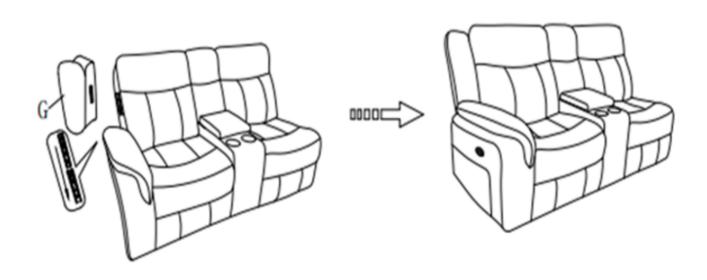

9. Slide (Part E) & (Part D) Onto LAF Loveseat (Part B) Until A Click Is Heard And The Setbacks Are Secure.

10. Slide (Part G) Onto (Part D) Until Secure.

11. Slide (Part J) & (Part K) Onto (Part I) Until A Click Is Heard And The Setbacks Are Secure.

12. To Assemble Final Sectional Slide LAF Loveseat (Part B) & RAF (Part A) Onto The Wedge Brackets.