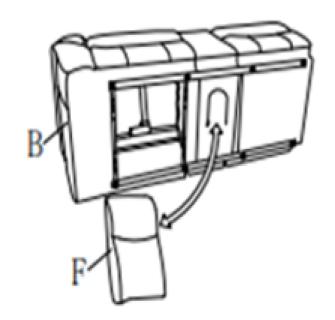

4. Slide (Part E) & (Part C) Onto RAF Loveseat(Part A) Until A Click Is Heard And The Setbacks Are Secure.

5. Slide (Part H) Onto (Part C) Until Secure.

6. Remove Part (F) From Compartment Located Under LAF Loveseat Part (B)

7. Remove 2x Part (L) From Center Console

8. Open The Zipper Located On The Back Of The Center Console Base. Then, Take The Bolts (Part L)And Insert Them Upwards Into The Pre-Drilled Holes And Make Sure They Line Up With The Holes On The Bottom Of The Console Back (Part F). To Secure The Console Back, Turn Each Bolt (Counter Clockwise) Until It Is Tight.